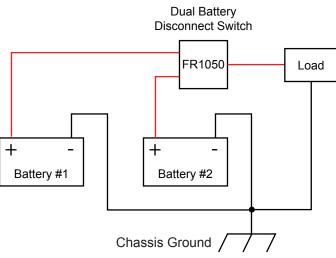

F (-40°C to +50°C) |
| Contact Terminals        | Silver-Plated Copper              |
| Contact Hardware         | Brass                             |
| Terminal Diameter        | M10                               |
| Terminal Length          | 0.50 in                           |
| Max Tightening Torque    | 11-13 ft-lbs                      |
| Warranty                 | 1 Year                            |

#### **Kit Contents**

| Item No. | Description                    | Qty |
|----------|--------------------------------|-----|
|          | Dual Battery Disconnect Switch |     |
| 2        | M10 Nuts                       | 2   |
| 3        | Lock Washers                   | 2   |
| 4        | Flat Washers                   | 2   |

2





#### Wiring Diagrams

#### Standard Circuit



#### Two Independent Loads (Requires Two FR1050s)



Flaming River Industries 1-800-648-8022

WARRANTY DISCLAIMER: Flaming River's® Limited Warranty Flaming River® warrants its products to be free from defects in material and workmanship for a period of one (1) year after the date of purchase, except that: The Big Switch (part number FR1046/FR1047) is warranted for a period of three (3) years from the date of purchase, provided that it is not mounted with a steel bracket and provided further that it is adequately protected from environmental conditions. All electrical products other than the Big Switch are warranted for a period of ninety (90) days from the date of purchase. Flaming River's® warranty liability is limited to the replacement of defective products. Flaming River® is not lia