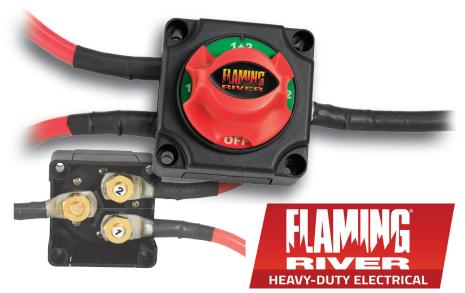

#### FR1050 Dual Battery Disconnect Switch

#### Features & Benefits

- Ideal for dual battery applications where batteries can be operated independently or simultaneously
- Four distinct operating modes: Battery #1 ON only, Battery #2 ON only, All ON, and All OFF
- 300 Amp continuous current rating
- 1000 Amp surge rating for 5 second intervals
- Silver-plated contacts
- Dimensions: 2.64" by 2.64" (WxL), 3.0" (H)

#### Specifications

| Voltage                  | 12V/24V                           |
|--------------------------|-----------------------------------|
| Max Continuous Current   | 250 Amps                          |
| Max Surge Current        | 2500 Amps                         |
| Environmental Protection | IP54                              |
| Operating Temperature    | -40°F to + 122°F (-40°C to +50°C) |
| Contact Terminals        | Silver-Plated Copper              |
| Contact Hardware         | Brass                             |
| Terminal Diameter        | M10                               |
| Terminal Length          | 0.50 in                           |
| Max Tightening Torque    | 11-13 ft-lbs                      |
| Warranty                 | 1 Year                            |

#### **Kit Contents**

| Item No. | Description                    | Qty |
|----------|--------------------------------|-----|
|          | Dual Battery Disconnect Switch |     |
| 2        | M10 Nuts                       | 2   |
| 3        | Lock Washers                   | 2   |
| 4        | Flat Washers                   | 2   |