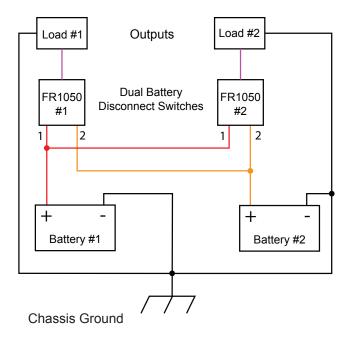

#### Two Independent Loads (Requires Two FR1050s)

Flaming River Industries 1-800-648-8022

WARRANTY DISCLAIMER: Flaming River's® Limited Warranty Flaming River® warrants its products to be free from defects in material and workmanship for a period of one (1) year after the date of purchase, except that: The Big Switch (part number FR1046/FR1047) is warranted for a period of three (3) years from the date of purchase, provided that it is not mounted with a steel bracket and provided further that it is adequately protected from environmental conditions. All electrical products other than the Big Switch are warranted for a period of ninety (90) days from the date of purchase. Flaming River's® warranty liability is limited to the replacement of defective products. Flaming River® is not liable for any labor costs associated with any warranty claim, or for any incidental or consequential damages.